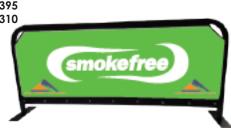

#### **BREEZE BARRIERS**

The breeze barrier is lightweightand suitable for temporary aplications such as shows or events.

fabric double sided skin portable 2000mm x 900mm \$395

1000mm x 900mm \$395

Customise with your logo