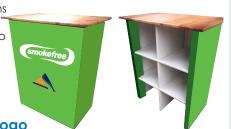

#### **PODIUM XANITA BOARD**

Sturdy portable podium ideal for group presentations conferences etc..strong 12mm recycled honeycomb cardboard storage at rear comes flat packed for transport

Customise with your logo