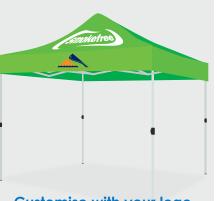

### **3x3 GAZEBO**

Description:

Erected: 3m X 3m
Folded Away:
1570mm x 225mm x 225mm
Maximum Height:
3500mm ground to peak
2125mm head clearance

3x3m Gazebo System \$1295 Other sizes available

Weights: Aluma: 19kg Roof: 4kg

Customise with your logo