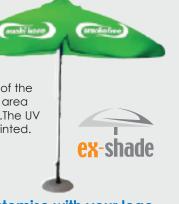

#### **EX-SHADE**

The composite frame, made from glass reinforced plastic,

is incredibly strong yet able to flex in the wind. The curved design of the canopy shows more of the surface area and maximizes your branding area. The UV protected canopies are digitally printed.

size is 2m x 2m height of 2.5m Branded \$395 excludes base Concrete Base 25kg \$95

Customise with your logo